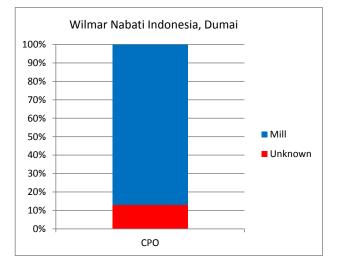

| Traceability            | СРО   | РК   |
|-------------------------|-------|------|
| Unknown                 | 13.0% | 0.0% |
| Traceable to mill       | 87.0% | 0.0% |
|                         |       |      |
| No of Suppliers         |       |      |
| Wilmar owned mill       | 6     | 0    |
| Third party mills       | 85    | 0    |
| Wilmar refineries       | 2     | 0    |
| Others(traders/bulking) | 0     | 0    |
| Percentage              |       |      |
| Wilmar owned mill       | 6.9%  | 0.0% |
| Third party mills       | 91.3% | 0.0% |
| Wilmar refineries       | 1.8%  | 0.0% |
| Others(traders/bulking) | 0.0%  | 0.0% |
| No of Certified Mills   |       |      |
| RSPO                    | 5     | 0    |
|                         |       |      |